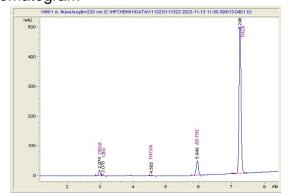

# **ENJOY HEMP**

# Sample 628-111323-155

Platinum Wedding Cake THCA Flower

Sample Submitted: 12-18-2023; Report Date: 12-27-2023

## Platinum Wedding Cake

Plant Material: Hemp Flower

#### Chromatogram



### Cannabinoid Profile by HPLC



Marin Analytics, LLC 250 Bel Marin Keys Blvd, Suite D4 Novato, CA 94949

833-321-TEST / info@marinanalytics.com

Jara Biancald Sara Biancalana

Chief Scientist

This sample has been tested by Marin Analytics, LLC using valid testing methodologies and a quality system. Values reported relate only to the sample tested. Marin Analytics, LLC makes no claims as to the efficacy, safety, or other risks associated with any detected or non-detected levels of any compounds reported herein. This Certificate shall not be reproduced except in full without the written approval of Marin Analytics, LLC. Copyright 2023 Marin Analytics, LLC All Rights Reserved.





| Cannabinoid                                                                                            |