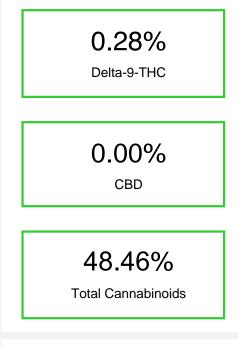

| Cannabinoid                                                                                            | % wt  | mg/g   |
|--------------------------------------------------------------------------------------------------------|-------|--------|
| CBGA                                                                                                   | 0.784 | 7.84   |
| CBG                                                                                                    | 0.218 | 2.18   |
| THCVa                                                                                                  | 0.128 | 1.28   |
| Delta-9-THC                                                                                            | 0.287 | 2.87   |
| THCA                                                                                                   | 47.67 | 436.73 |
| Total Cannabinoids                                                                                     | 48.46 | 480.4  |
| Calculated Total THC                                                                                   | 40.78 | 405.78 |
| Calculated CBD Yield                                                                                   | 0.00  | 0.00   |
| Calculated Total THC = Delta-9-THC + 0.877 * THCA<br>Calculated Maximum CBD Yield = CBD + 0.877 * CBDA |       |        |