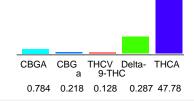

| Cannabinoid                                                                                            | % wt  | mg/g   |
|--------------------------------------------------------------------------------------------------------|-------|--------|
| CBGA                                                                                                   | 0.784 | 7.84   |
| CBG                                                                                                    | 0.218 | 2.18   |
| THCVa                                                                                                  | 0.128 | 1.28   |
| Delta-9-THC                                                                                            | 0.287 | 2.87   |
| THCA                                                                                                   | 47.67 | 436.73 |
| Total Cannabinoids                                                                                     | 48.46 | 480.4  |
| Calculated Total THC                                                                                   | 40.78 | 405.78 |
| Calculated CBD Yield                                                                                   | 0.00  | 0.00   |
| Calculated Total THC = Delta-9-THC + 0.877 * THCA<br>Calculated Maximum CBD Yield = CBD + 0.877 * CBDA |       |        |